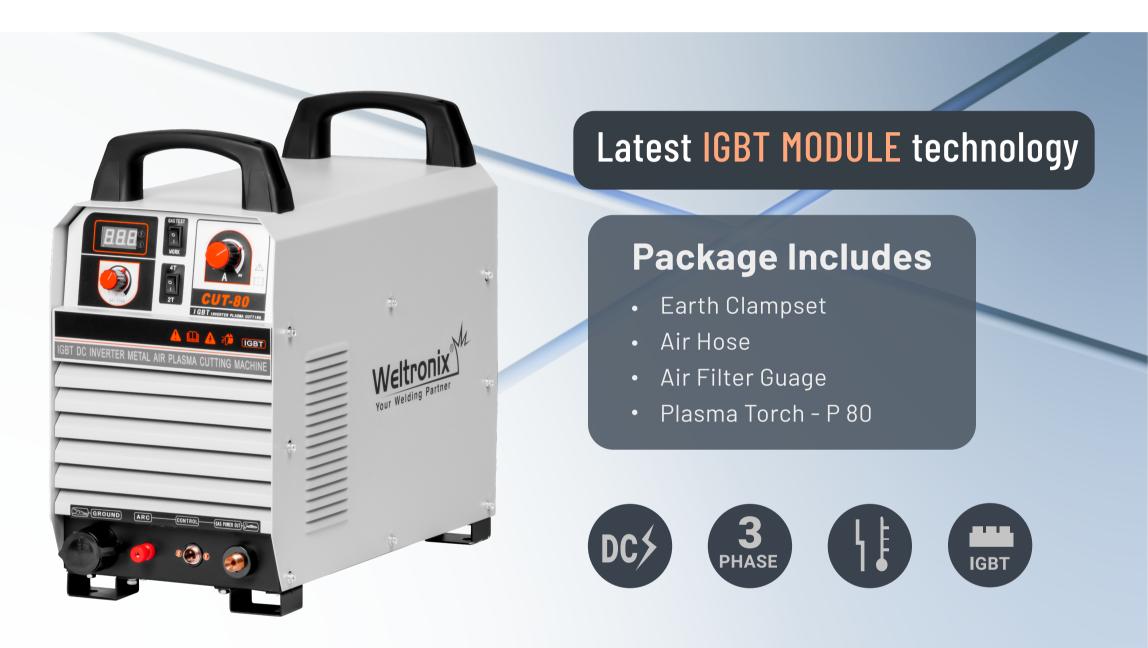

- Latest engineered machine.
- Can connect to CNC automatic equipment.
- Auto Protection against Over-Voltage and Over-Current.
- Smooth and effortless cutting experience.
- Suitable for quality cutting upto 20 mm.
  - & Suitable for ultimate cutting of upto 30 mm.

## **Specifications**

| Input Voltage/Phase/Frequency     | V / P / HZ | 415 / 3 / 50-60 |
|-----------------------------------|------------|-----------------|
| Output Current/Voltage/Duty Cycle | A/V/%      | 80 / 112 / 60   |
| Amps Input At Rated Output        | А          | 14.7 @ 80       |
| Output Range/OCV                  | A / V      | 20-80 / 270     |
| Quality cut/Max Cut               | mm         | 20/30           |
| Perforation ability               | mm         | 16              |
| Dimension                         | L*W*H(mm)  | 490*235*500     |
| Net Weight                        | KG         | 23.25           |